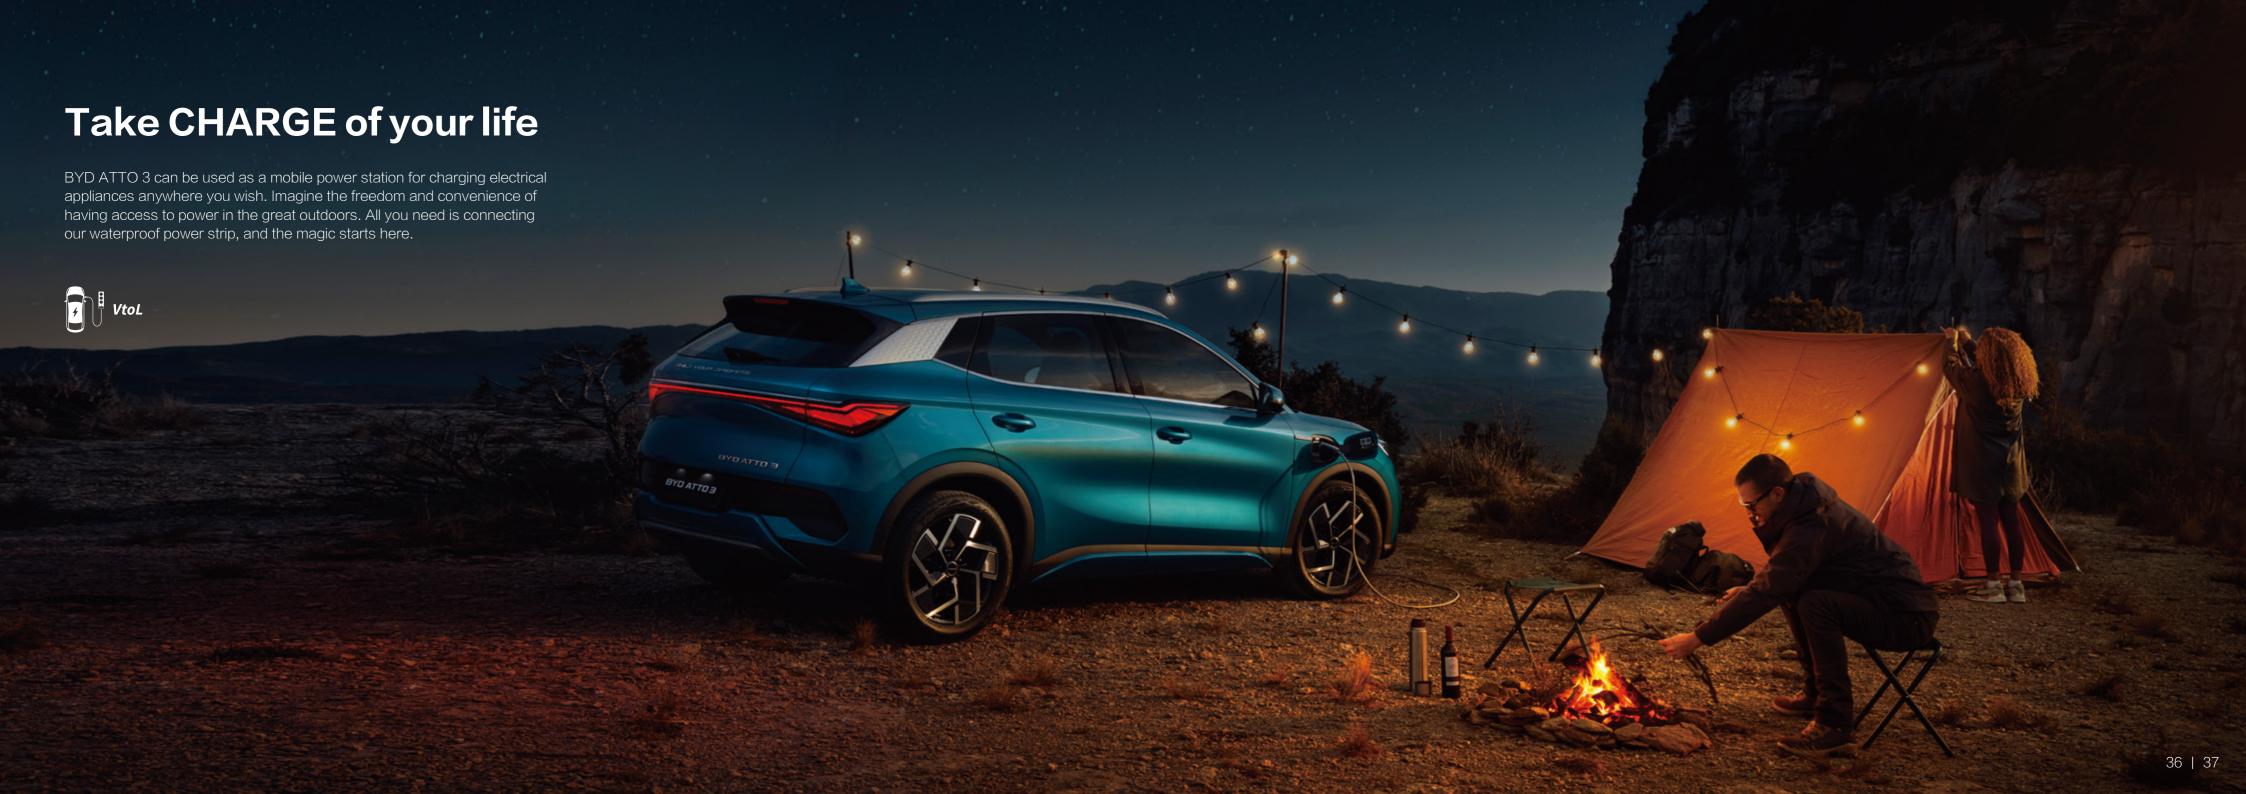

# High efficiency heat pump system as standard

An advanced energy-saving heat pump system comes as standard. Reliably operating in a broad range of temperatures, the system is designed to highly utilise residual heat from surroundings, the powertrain, passenger compartment, and even the batteries. It enhances the thermal efficiency and reduces energy loss whether heating or cooling. Therefore, the low-temperature driving range is increased.