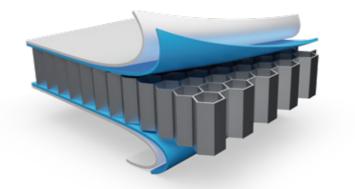

#### **Optimised strength**

Arranged in an array in one pack, each cell serves as a structural beam to help withstand the force. The aluminum honeycomb-like structure, with high-strength panels on upper and lower side of the pack, greatly enhances the rigidity in vertical direction. It is this revolutionary design that gives optimised strength to the Blade Battery.