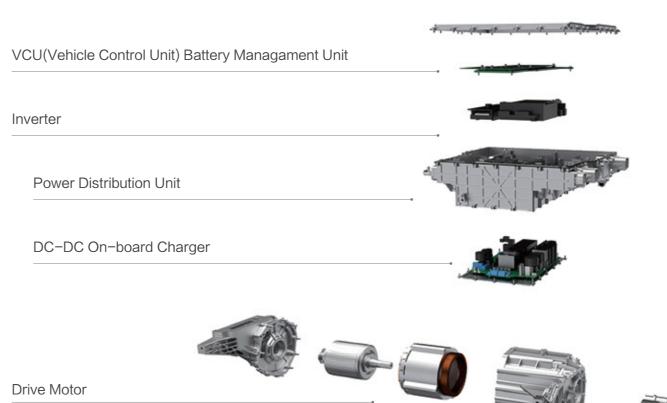

# The world's first mass-produced 8-in-1 electric powertrain

BYD has an exceptional vertical integration capabilities within the supply chain. BYD integrates 8 key components incorporating VCU, BMS, MCU, PDU, DC-DC controller, on-board charger, drive motor, and transmission, producing the world's first mass-produced 8- in- 1 electric powertrain system, greatly optimising space utilisation and energy efficiency.