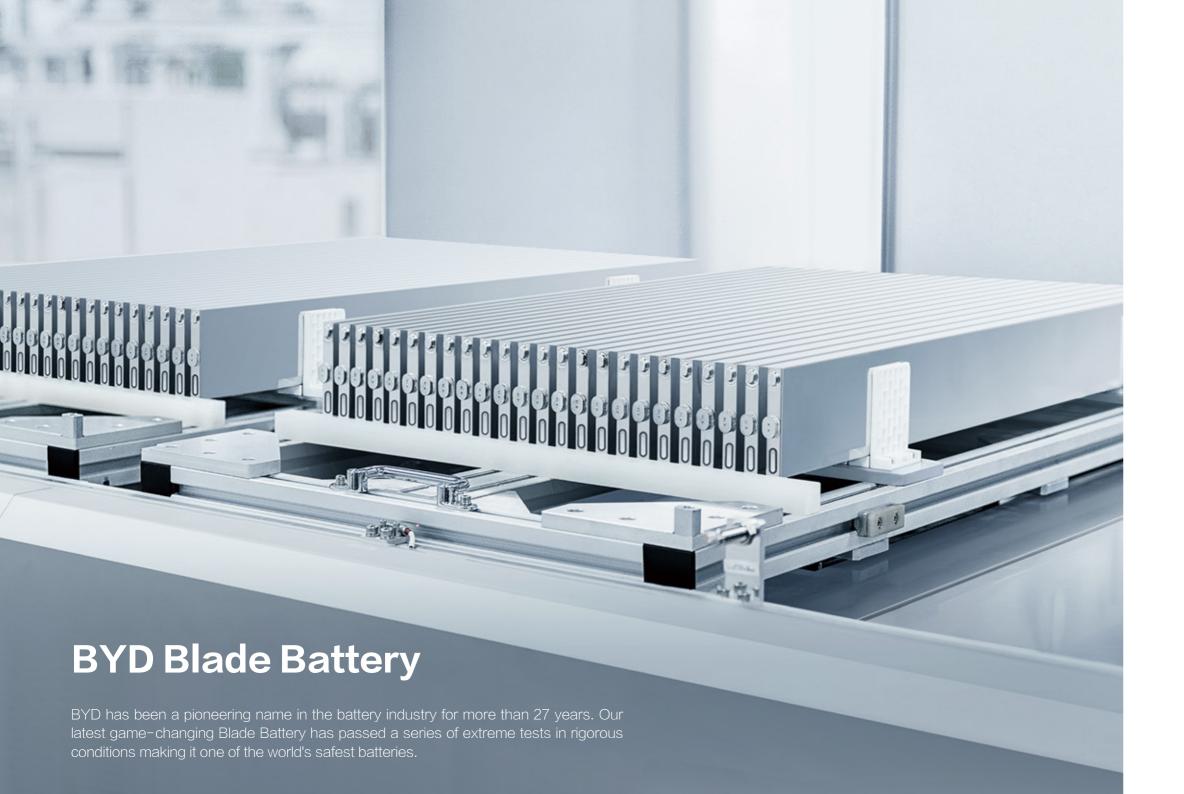

#### **Optimised strength**

Arranged in an array in one pack, each cell serves as a structural beam to help withstand the force. The aluminum honeycomb-like structure, with high-strength panels on upper and lower side of the pack, greatly enhances the rigidity in vertical direction. It is this revolutionary design that gives optimised strength to the Blade Battery.

#### **Enhanced safety**

The raw material, lithium iron phosphate has a number of beneficial characteristics: slow heat generation, low heat release and non oxygen release. The unique flat rectangle shape also improves cooling efficiency and preheating performance. Blade Battery has safely passed the nail penetration test without emitting fire or smoke.

#### Longer range

The space utilisation of the Blade Battery has been increased by over 50% compared with the traditional battery packs, which provides enhanced energy density and delivers longer range.

#### Longer lifecycle

Blade Battery has a long battery life with over 5000 charge and discharge cycles.