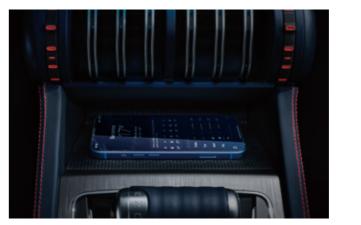

# Treadmill style central armrest

The central armrest is inspired by the treadmill. Place your phone on the wireless charging pad, and you are always connected.