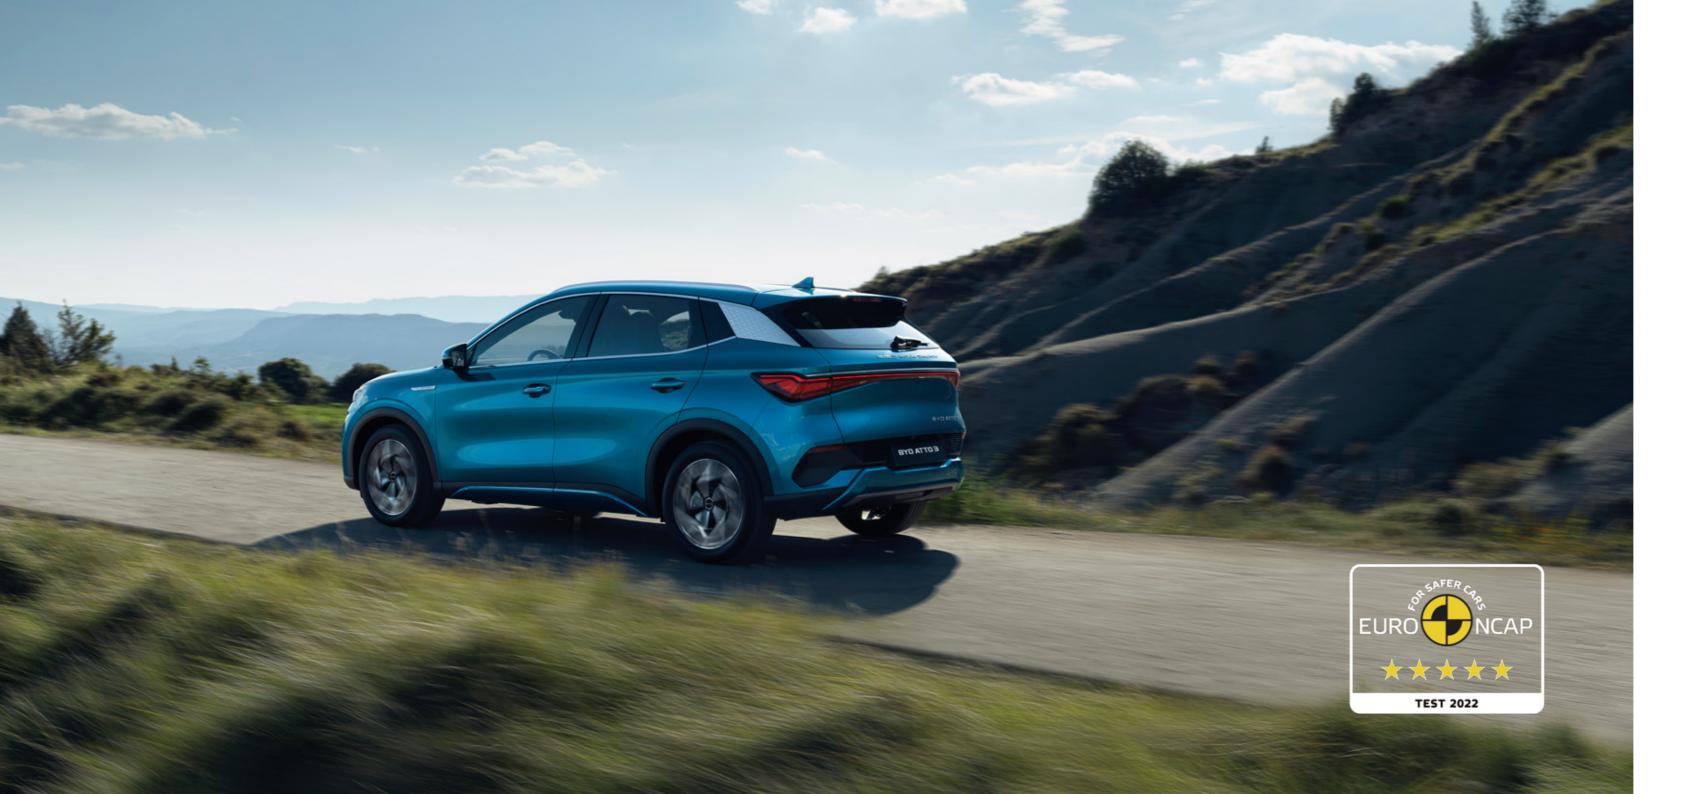

BYD ATTO3 has excellent safety credentials as proven in safety tests conducted by the independent European New Car Assessment Programme (Euro NCAP).

BYD ATTO3 proudly achieved the ultimate overall safety rating of 5 stars.