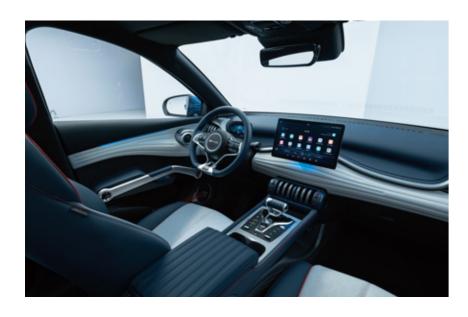

## Fit for fun

User-friendly functions and playful interior give a unique and distinctive style. Agile and fun, BYD ATTO 3 provides an engaging driving experience.

The vibrant and streamlined central console reflects a positive and energetic attitude towards life.

# Treadmill style central armrest

The central armrest is inspired by the treadmill. Place your phone on the wireless charging pad, and you are always connected.

### **Stay Connected**

BYD ATTO 3 provides a cockpit of connectivity with an intelligent experience to enrich your driving time.

You can use Apple CarPlay or Android Auto to link your mobile phone with the media system on the rotatable 15.6 inch touchscreen, accessing more conveniently to supported Apps from third-party providers such as Spotify and HERE Maps\*. We keep you connected and informed throughout your journey.