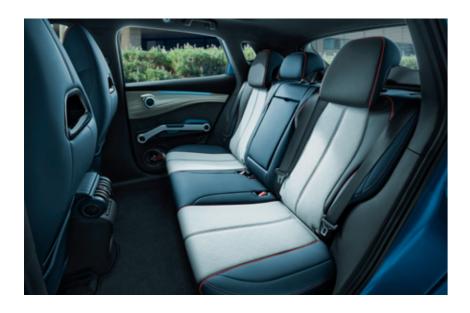

# Large rear passenger space

Thanks to the design of the e-Platform 3.0, the floor in the rear is completely flat, creating a surprisingly large space.

This spacious legroom provides a relaxing and joyful space for your family and friends to enjoy the ride.