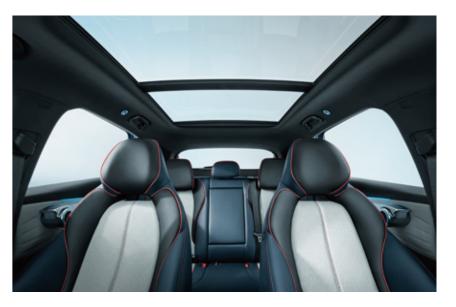

### Panoramic sunroof

From sunshine to the stars, the panoramic sliding glass roof with adjustable sunshade allows you to embrace the beauty of the sky.