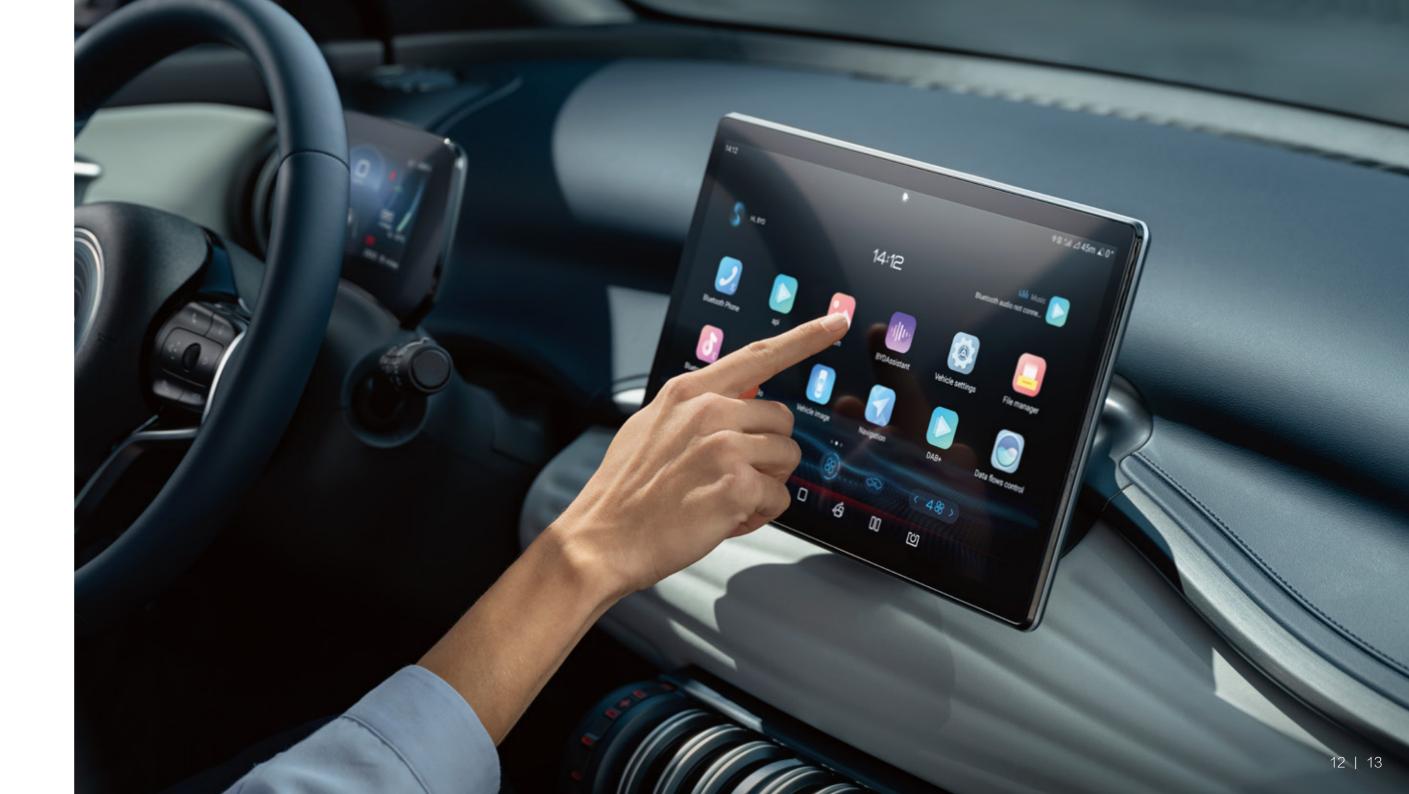

### **Stay Connected**

BYD ATTO 3 provides a cockpit of connectivity with an intelligent experience to enrich your driving time.

You can use Apple CarPlay or Android Auto to link your mobile phone with the media system on the rotatable 15.6 inch touchscreen, accessing more conveniently to supported Apps from third-party providers such as Spotify and HERE Maps\*. We keep you connected and informed throughout your journey.

Intelligent Voice Control allows you to free your hands and keep your eyes on the road. BYD cloud service on APP will become your exclusive Butler. The OTA function for upgrading the system keeps you up-to-date for the best possible service.