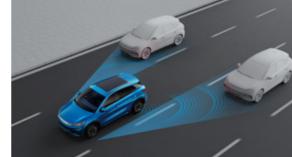

### Master every move

ATTO3 features an advanced driving assistance system to help keep you vigilant and safe on your journey.

#### Intelligent Cruise Control (ICC)

Our Intelligent Cruise Control system helps you automatically follow the path and pace of the car in front at speeds below 60 km/h.