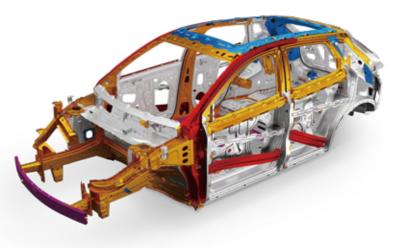

#### e-Platform 3.0

ATTO3 is equipped with the all new BYD e-platform 3.0 designed exclusively for pure electric vehicles.

Giving full play to the advantages of intelligence, efficiency, safety, and aesthetics, e-platform 3.0 aims to promote NEVs' performance in safety and low-temperature driving range as well as improvment of intelligent driving experience, to build more efficient and safer new intelligent EVs.

#### **Optimised strength**

Arranged in an array in one pack, each cell serves as a structural beam to help withstand the force. The aluminum honeycomb-like structure, with high-strength panels on upper and lower side of the pack, greatly enhances the rigidity in vertical direction. It is this revolutionary design that gives optimised strength to the Blade Battery.