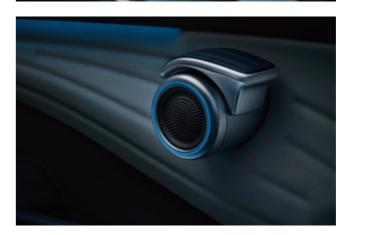

#### Strum your guitar

The unique strings combined with the speaker emulate a guitar-like design on the door panel. Relax and strum the playful 'guitar' to create your own melody. The flexible strings can also be expanded to hold bottles and more.