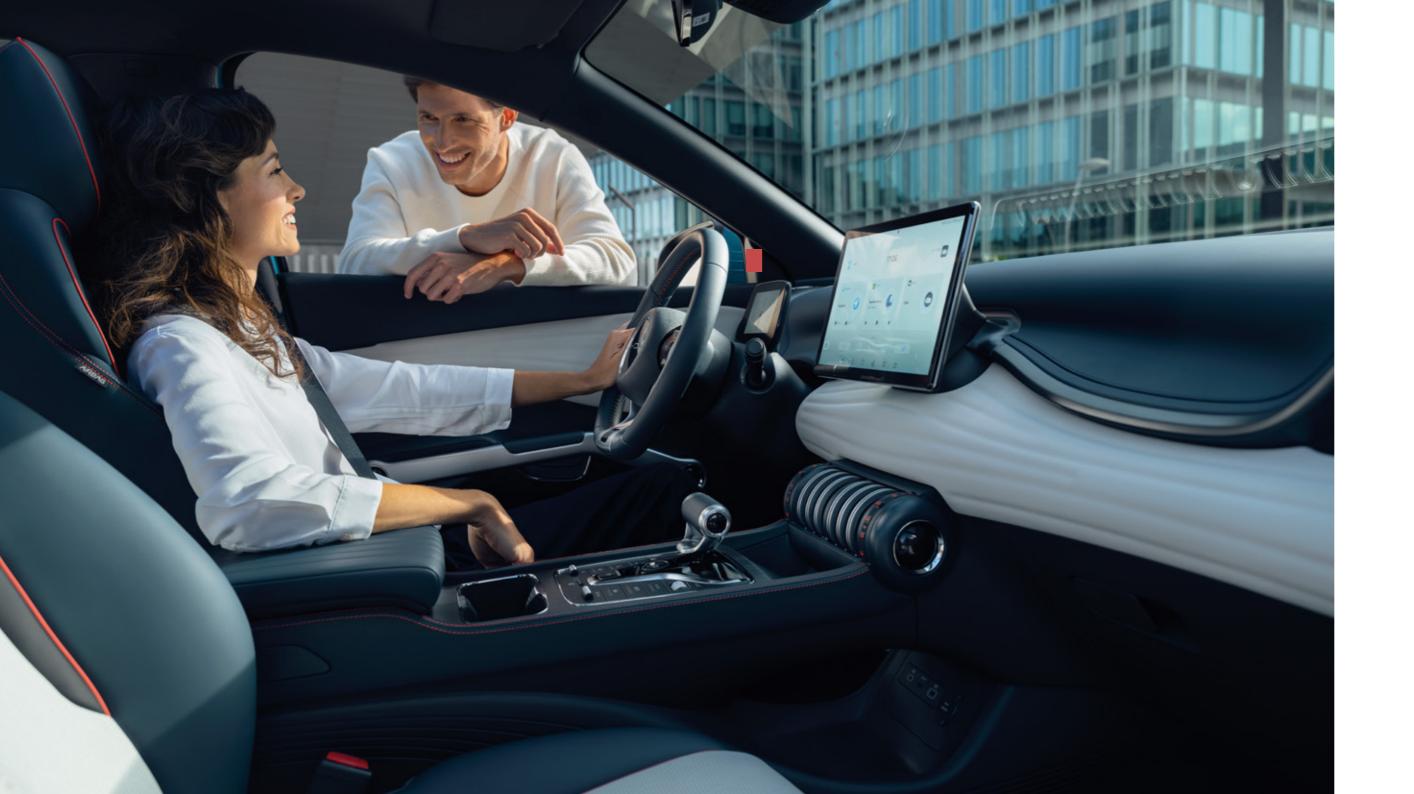

### **Stay Connected**

BYD ATTO 3 provides a cockpit of connectivity with an intelligent experience to enrich your driving time.

You can use Apple CarPlay or Android Auto to link your mobile phone with the media system on the rotatable 15.6 inch touchscreen, accessing more conveniently to supported Apps from third-party providers such as Spotify and HERE Maps\*. We keep you connected and informed throughout your journey.

Intelligent Voice Control allows you to free your hands and keep your eyes on the road. BYD cloud service on APP will become your exclusive Butler. The OTA function for upgrading the system keeps you up-to-date for the best possible service.