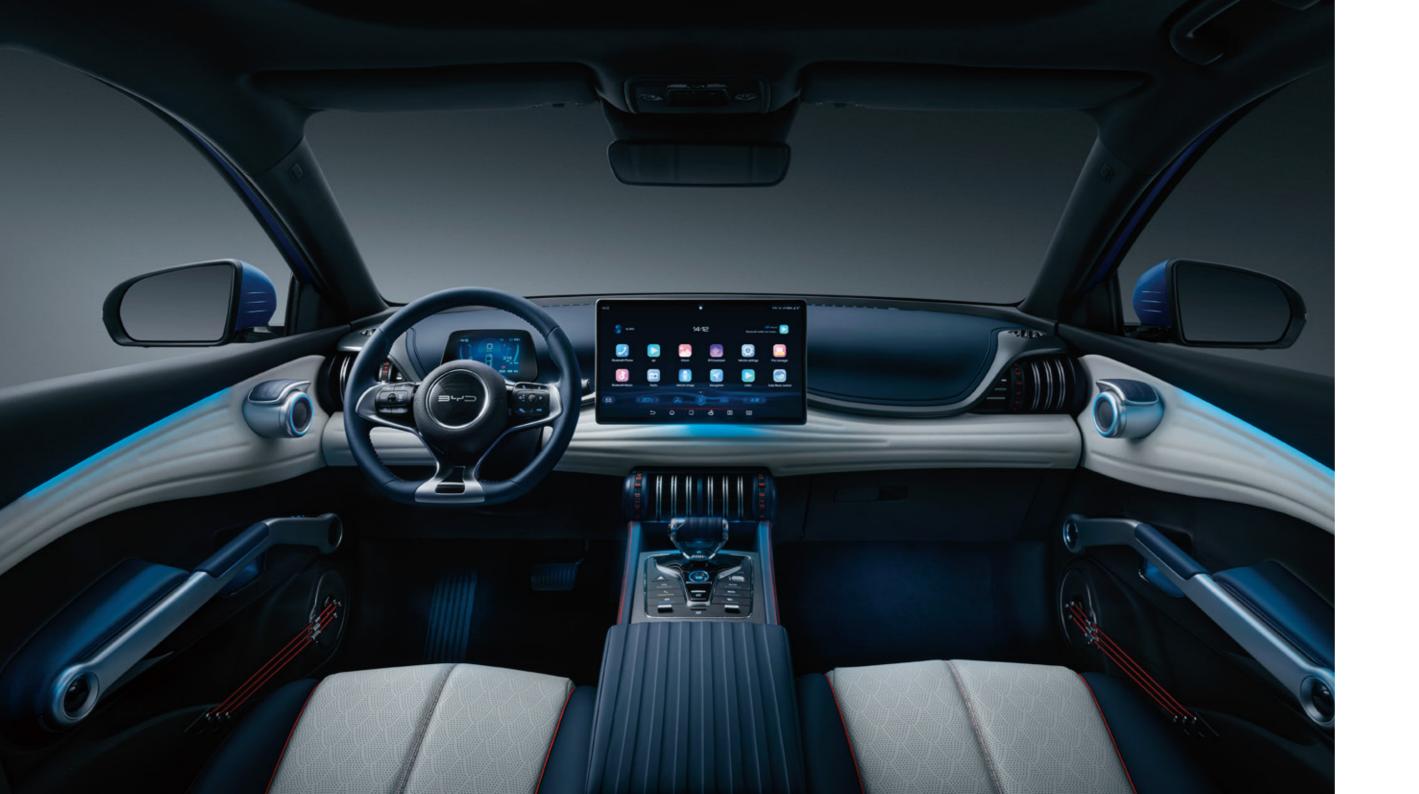

## Fit for fun

User-friendly functions and playful interior give a unique and distinctive style. Agile and fun, BYD ATTO 3 provides an engaging driving experience.

The vibrant and streamlined central console reflects a positive and energetic attitude towards life.

#### Light up your feelings

The multi-coloured ambient lighting listens to your moods and responds automatically to different rhythms of music with flowing illumination.