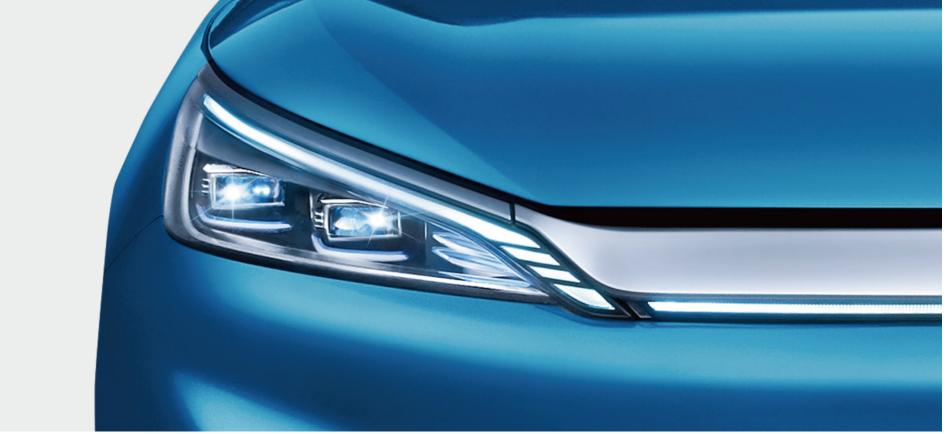

#### To see the future

The headlights, echoing with the continuous taillights, have a wider beam of light exposure, which greatly improves the visibility and night driving experience. In conjunction with the unique dynamic steering light, BYD ATTO 3 keeps you safer than ever.