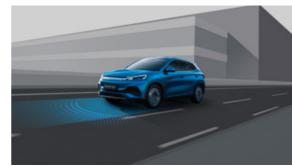

### Master every move

ATTO3 features an advanced driving assistance system to help keep you vigilant and safe on your journey.

#### **ADAS Advanced Features**

Blind Spot Detection(BSD): Our Blind Spot Detection will alert you when a vehicle is approaching quickly in the blind spot of the outside rear view mirrors.