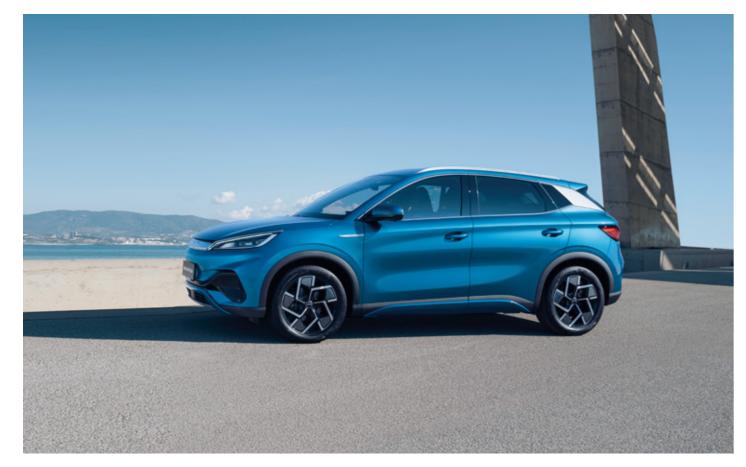

Along the expressive upward slopping waistline and combining the selection of dynamic alloy wheels, BYD ATTO3 delivers a sporty and aerodynamics design.