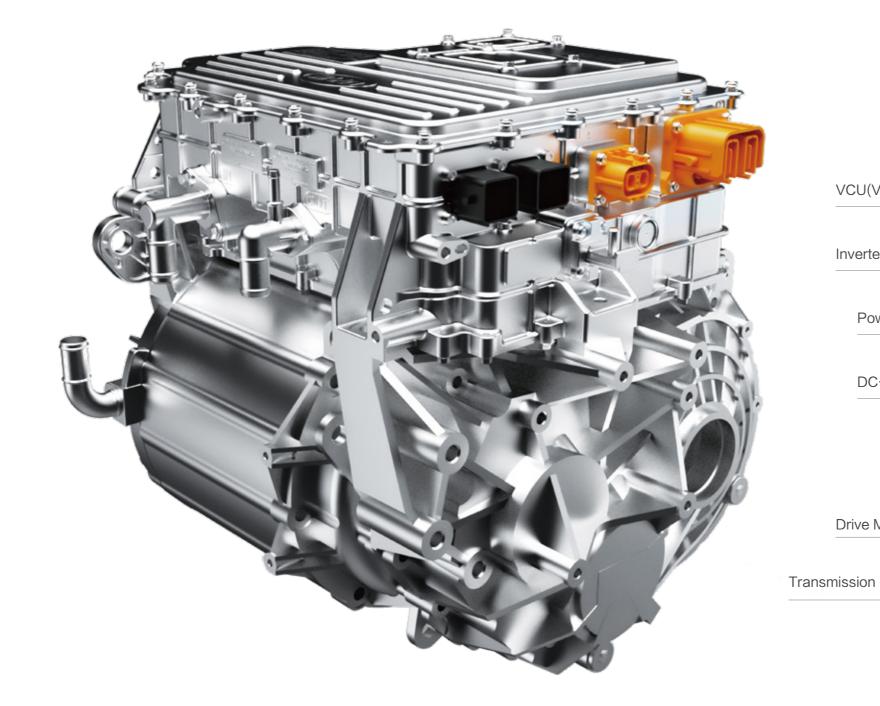

# The world's first mass-produced 8-in-1 electric powertrain

BYD has an exceptional vertical integration capabilities within the supply chain. BYD integrates 8 key components incorporating VCU, BMS, MCU, PDU, DC-DC controller, on-board charger, drive motor, and transmission, producing the world's first mass-produced 8- in- 1 electric powertrain system, greatly optimising space utilisation and energy efficiency.