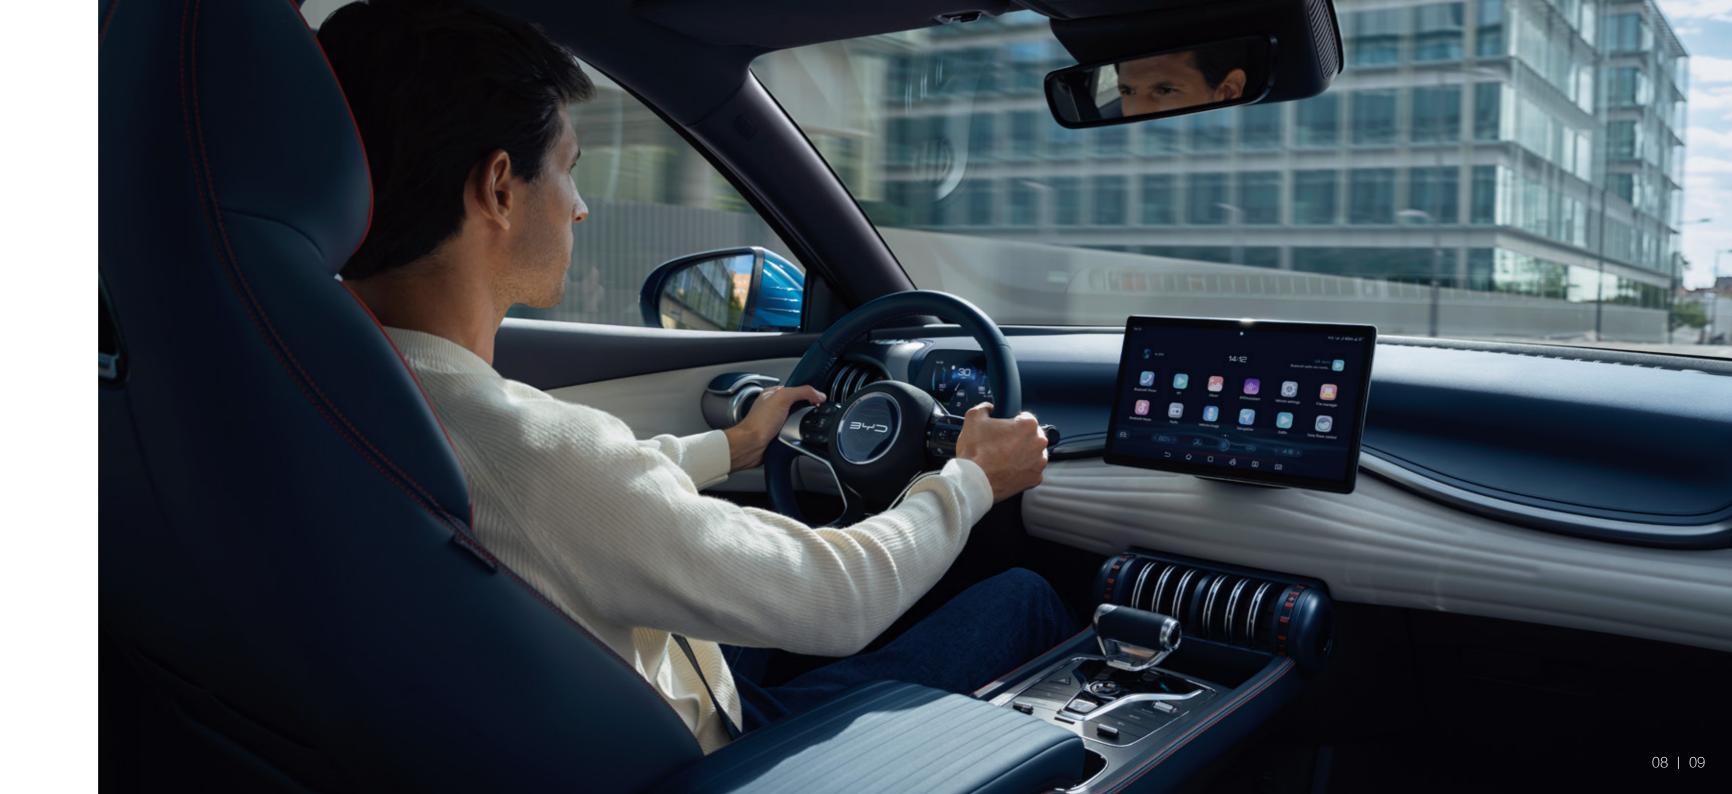

### **Stay Connected**

BYD ATTO 3 provides a cockpit of connectivity with an intelligent experience to enrich your driving time.

You can use Apple CarPlay or Android Auto to link your mobile phone with the media system on the rotatable 15.6 inch touchscreen, accessing more conveniently to supported Apps from third-party providers such as Spotify and HERE Maps\*. We keep you connected and informed throughout your journey.

Intelligent Voice Control allows you to free your hands and keep your eyes on the road. BYD cloud service on APP will become your exclusive Butler. The OTA function for upgrading the system keeps you up-to-date for the best possible service.