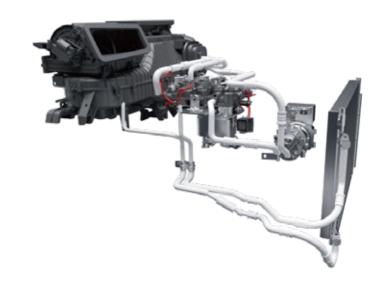

# High efficiency heat pump system as standard

An advanced energy-saving heat pump system comes as standard. Reliably operating in a broad range of temperatures, the system is designed to highly utilise residual heat from surroundings, the powertrain, passenger compartment, and even the batteries. It enhances the thermal efficiency and reduces energy loss whether heating or cooling. Therefore, the low-temperature driving range is increased.