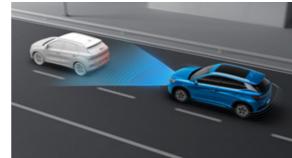

#### Intelligent Cruise Control (ICC)

Our Intelligent Cruise Control system helps you automatically follow the path and pace of the car in front at speeds below 60 km/h.

#### Lane Keep Assistance (LKA)

Your BYD ATTO 3 can automatically guide you back to your lane should lose concentration.