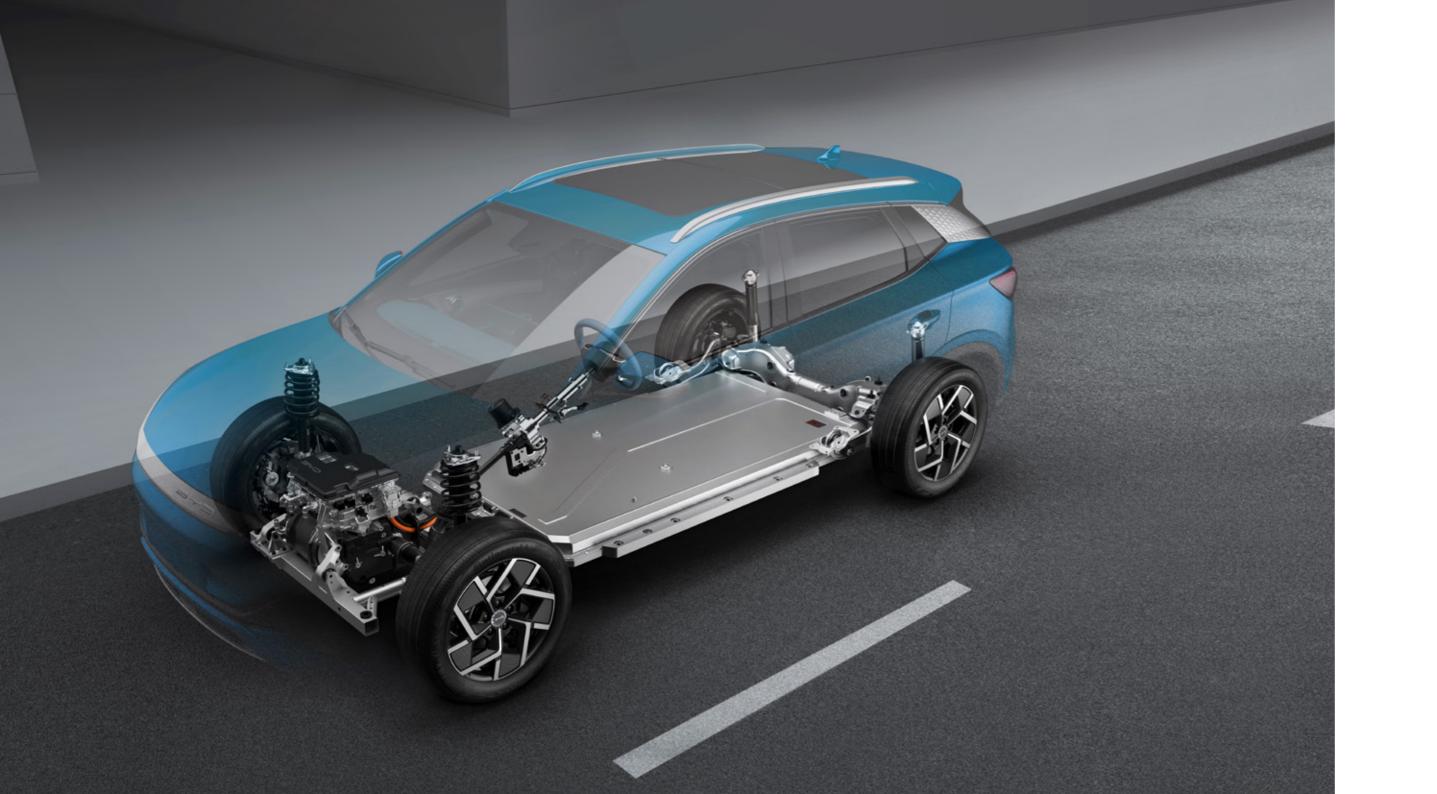

#### e-Platform 3.0

ATTO3 is equipped with the all new BYD e-platform 3.0 designed exclusively for pure electric vehicles.

Giving full play to the advantages of intelligence, efficiency, safety, and aesthetics, e-platform 3.0 aims to promote NEVs' performance in safety and low-temperature driving range as well as improvment of intelligent driving experience, to build more efficient and safer new intelligent EVs.

# The world's first mass-produced 8-in-1 electric powertrain

BYD has an exceptional vertical integration capabilities within the supply chain. BYD integrates 8 key components incorporating VCU, BMS, MCU, PDU, DC-DC controller, on-board charger, drive motor, and transmission, producing the world's first mass-produced 8- in- 1 electric powertrain system, greatly optimising space utilisation and energy efficiency.