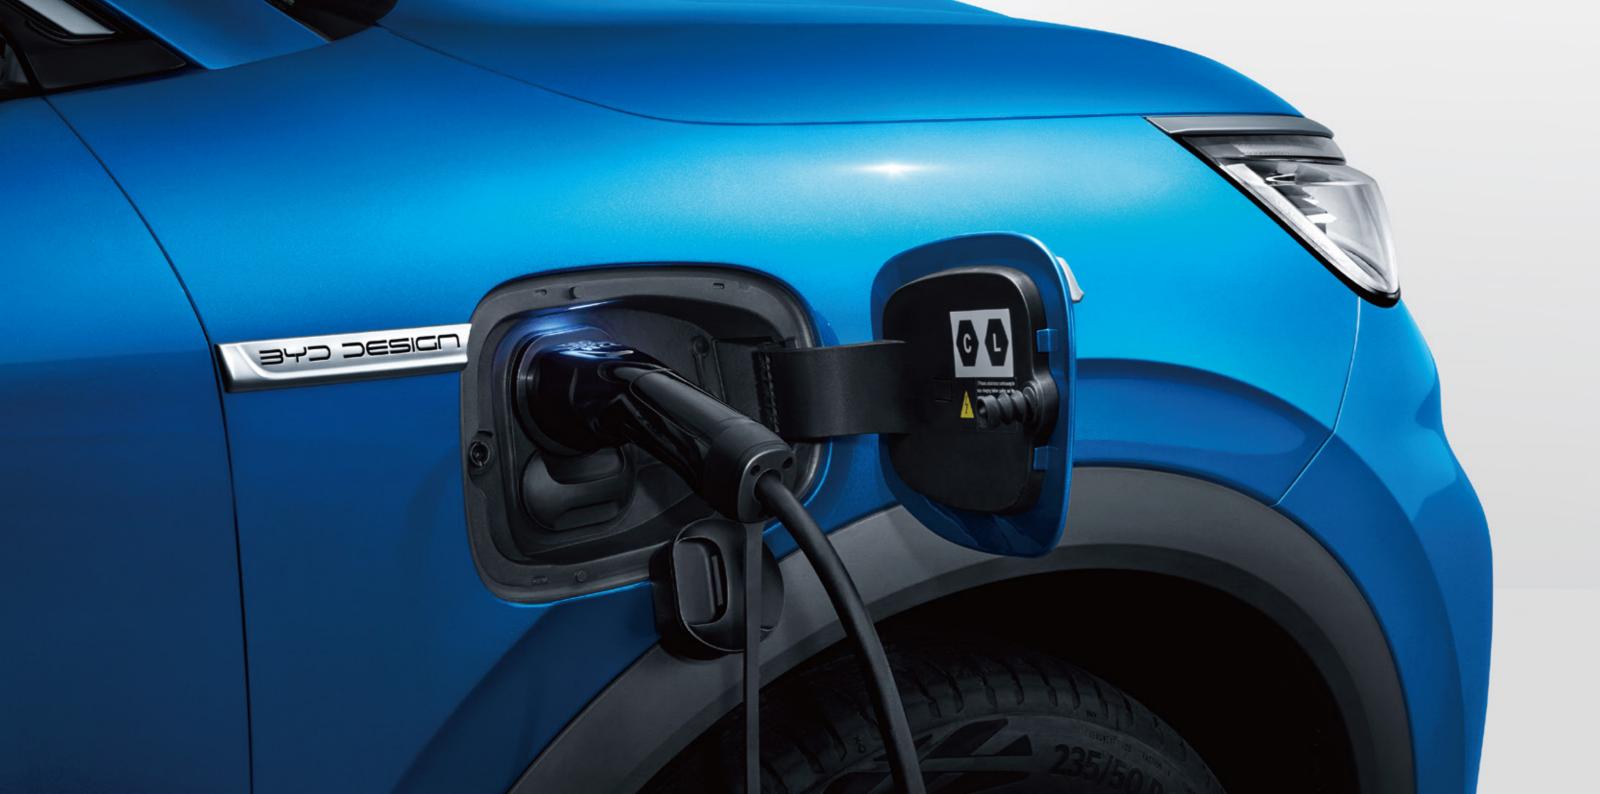

# Charging

High-speed charging is possible, with a charging capacity of DC 88kW. You can charge your ATTO3 from SOC 30% to 80% in just 29 mins. With our optional 11kW wall box, charging at home becomes easy and convenient.