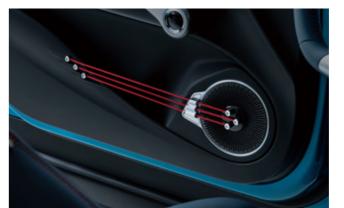

#### Strum your guitar

The unique strings combined with the speaker emulate a guitar-like design on the door panel. Relax and strum the playful 'guitar' to create your own melody. The flexible strings can also be expanded to hold bottles and more.