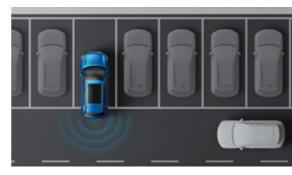

# Rear Cross Traffic Alert (RCTA) Rear Cross Traffic Brake (RCTB)

When reversing, the rear-angle millimetre-wave radar, monitors other road users approaching the rear of the vehicle in real time either issuing a warning sound or applying the brakes in the event of a possible collision.