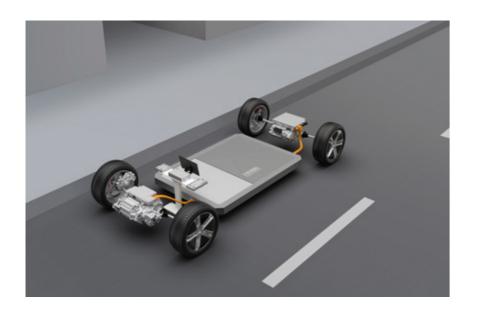

# The world's first mass-produced 8-in-1 electric powertrain

BYD has an exceptional vertical integration capabilities within the supply chain. BYD integrates 8 key components incorporating VCU, BMS, MCU, PDU, DC-DC controller, on-board charger, drive motor, and transmission, producing the world's first mass-produced 8- in- 1 electric powertrain system, greatly optimising space utilisation and energy efficiency.