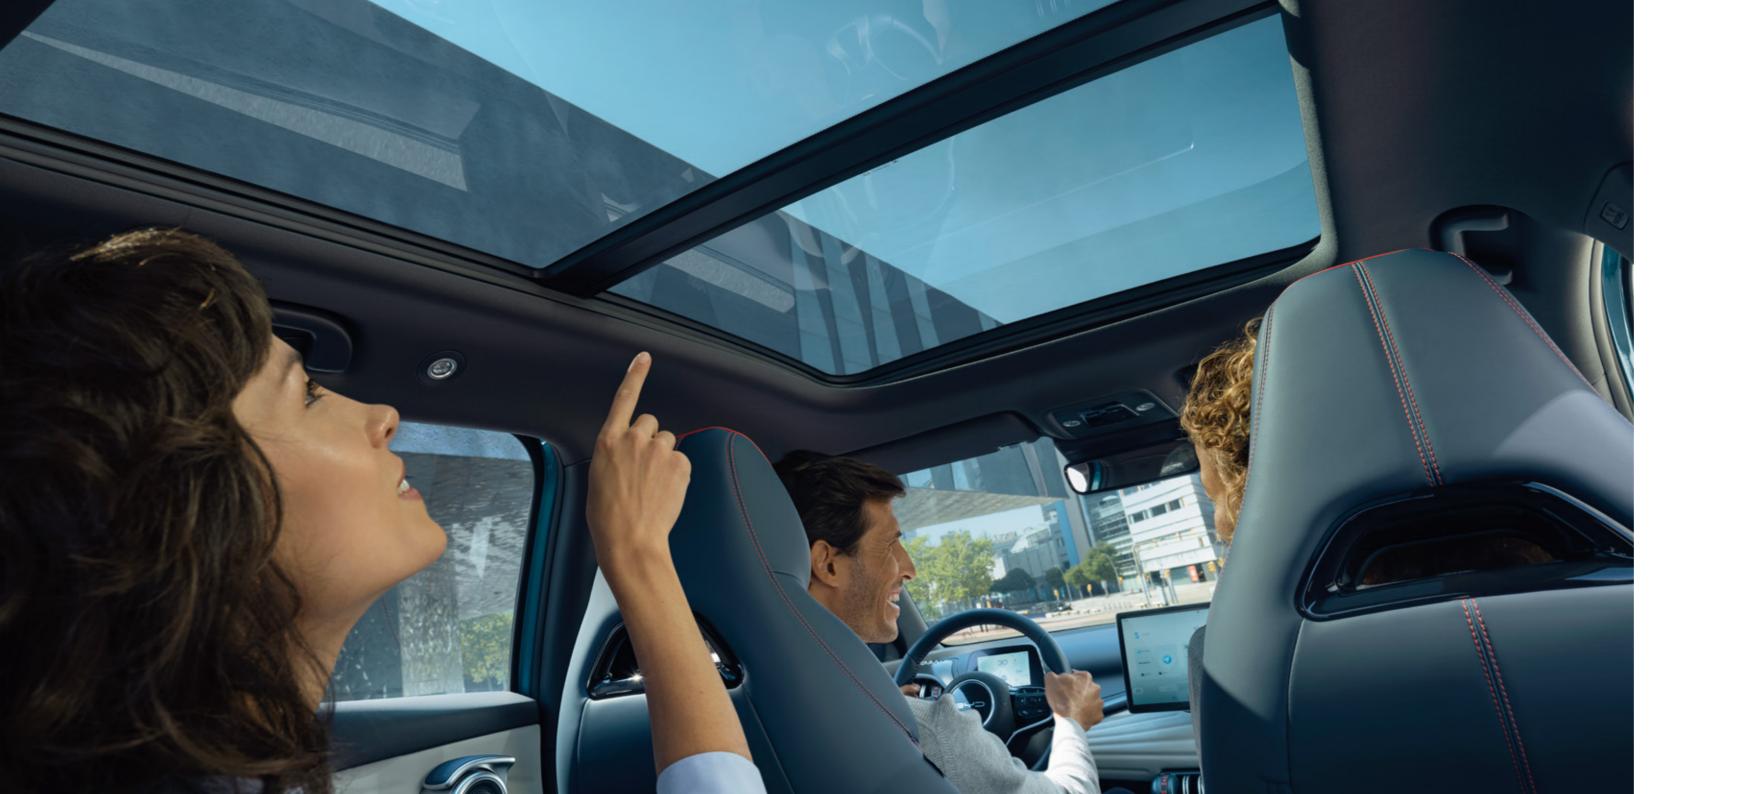

### **Stay Connected**

BYD ATTO 3 provides a cockpit of connectivity with an intelligent experience to enrich your driving time.

You can use Apple CarPlay or Android Auto to link your mobile phone with the media system on the rotatable 15.6 inch touchscreen, accessing more conveniently to supported Apps from third-party providers such as Spotify and HERE Maps\*. We keep you connected and informed throughout your journey.

Intelligent Voice Control allows you to free your hands and keep your eyes on the road. BYD cloud service on APP will become your exclusive Butler. The OTA function for upgrading the system keeps you up-to-date for the best possible service.